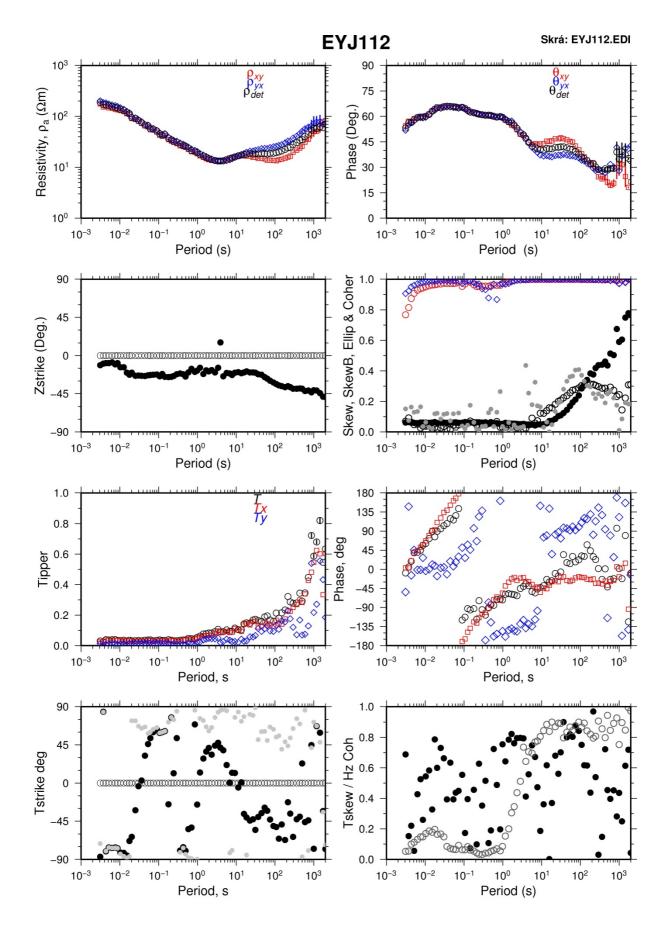

ons University Geothermal Training Programme Reykjavík, Iceland Published in 2011

These are appendices to the report "Joint 1D inversion of TEM and MT resistivity data with an example from the area around the Eyjafjallajökull glacier, S-Iceland" by Alae-Eddine Barkaoui at the UNU Geothermal Training Programme in 2011. Appendix I shows the TEM profiles from the Eyjafjallajökull glacier and Occam inversion of the resistivity data. Appendix II shows MT data proceesed and Appendix III show the TEM and MT resistivity data from the Eyjafjallajökull glacier and 1-D joint inversion of the MT and TEM profiles and the corresponding model curves.









Report 9, appendices





Report 9, appendices





## APPENDIX II: MT data processing around Eyjafjallajökull glacier