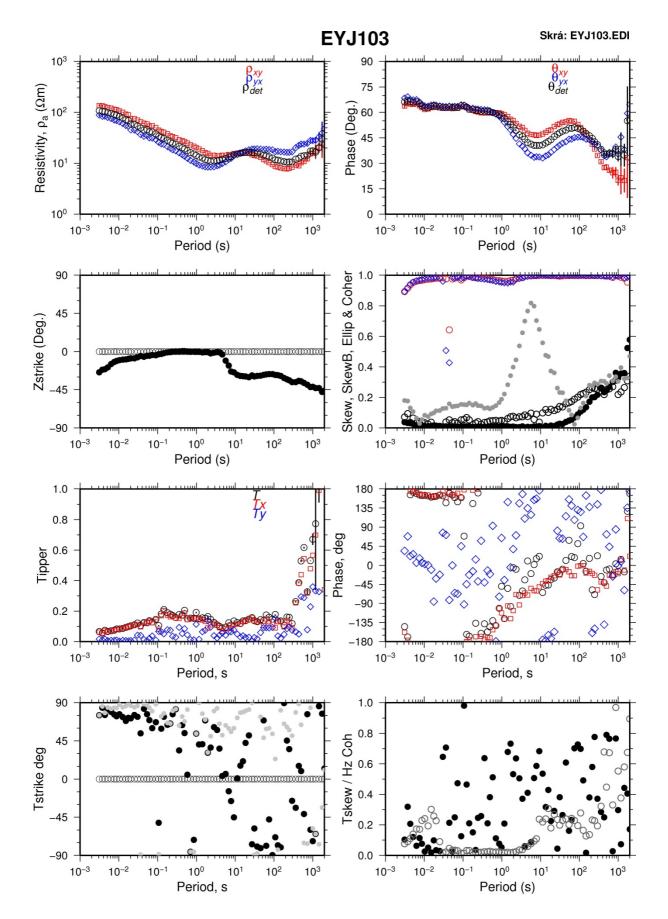

oo.fr* 

> United Nations University Geothermal Training Programme Reykjavík, Iceland Published in 2011

These are appendices to the report "Joint 1D inversion of TEM and MT resistivity data with an example from the area around the Eyjafjallajökull glacier, S-Iceland" by Alae-Eddine Barkaoui at the UNU Geothermal Training Programme in 2011. Appendix I shows the TEM profiles from the Eyjafjallajökull glacier and Occam inversion of the resistivity data. Appendix II shows MT data proceesed and Appendix III show the TEM and MT resistivity data from the Eyjafjallajökull glacier and 1-D joint inversion of the MT and TEM profiles and the corresponding model curves.









Report 9, appendices





Report 9, appendices





## APPENDIX II: MT data processing around Eyjafjallajökull glacier