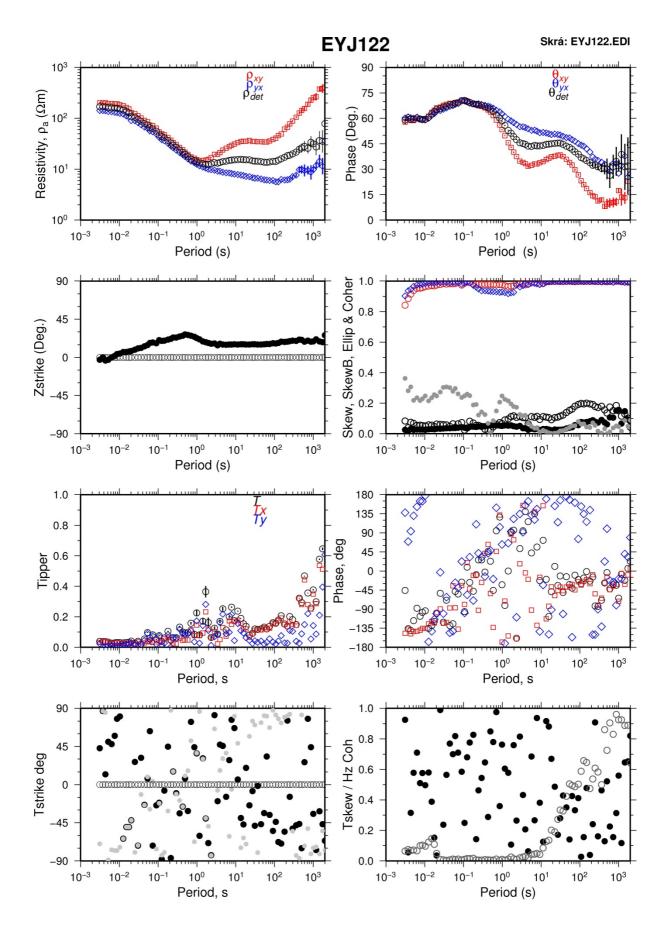

thermal Training Programme Reykjavík, Iceland Published in 2011

These are appendices to the report "Joint 1D inversion of TEM and MT resistivity data with an example from the area around the Eyjafjallajökull glacier, S-Iceland" by Alae-Eddine Barkaoui at the UNU Geothermal Training Programme in 2011. Appendix I shows the TEM profiles from the Eyjafjallajökull glacier and Occam inversion of the resistivity data. Appendix II shows MT data proceesed and Appendix III show the TEM and MT resistivity data from the Eyjafjallajökull glacier and 1-D joint inversion of the MT and TEM profiles and the corresponding model curves.









Report 9, appendices





Report 9, appendices





## APPENDIX II: MT data processing around Eyjafjallajökull glacier