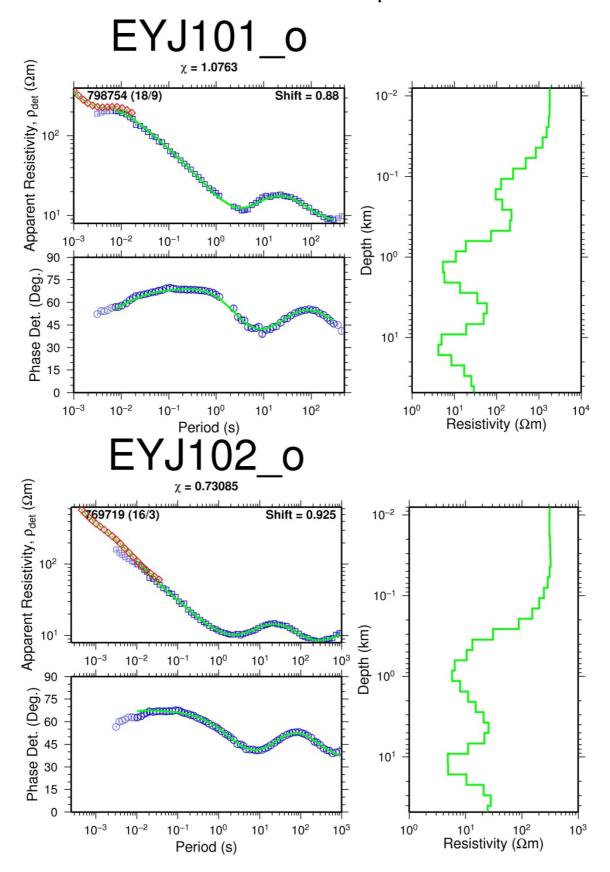

> United Nations University Geothermal Training Programme Reykjavík, Iceland Published in 2011

These are appendices to the report "Joint 1D inversion of TEM and MT resistivity data with an example from the area around the Eyjafjallajökull glacier, S-Iceland" by Alae-Eddine Barkaoui at the UNU Geothermal Training Programme in 2011. Appendix I shows the TEM profiles from the Eyjafjallajökull glacier and Occam inversion of the resistivity data. Appendix II shows MT data proceesed and Appendix III show the TEM and MT resistivity data from the Eyjafjallajökull glacier and 1-D joint inversion of the MT and TEM profiles and the corresponding model curves.