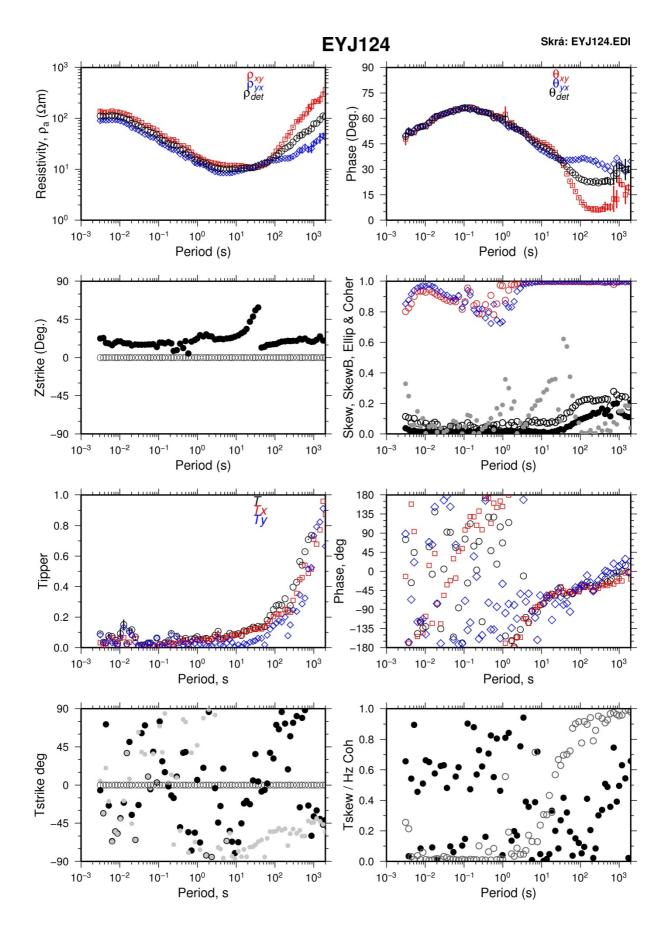

mal Training Programme Reykjavík, Iceland Published in 2011

These are appendices to the report "Joint 1D inversion of TEM and MT resistivity data with an example from the area around the Eyjafjallajökull glacier, S-Iceland" by Alae-Eddine Barkaoui at the UNU Geothermal Training Programme in 2011. Appendix I shows the TEM profiles from the Eyjafjallajökull glacier and Occam inversion of the resistivity data. Appendix II shows MT data proceesed and Appendix III show the TEM and MT resistivity data from the Eyjafjallajökull glacier and 1-D joint inversion of the MT and TEM profiles and the corresponding model curves.









Report 9, appendices





Report 9, appendices





## APPENDIX II: MT data processing around Eyjafjallajökull glacier