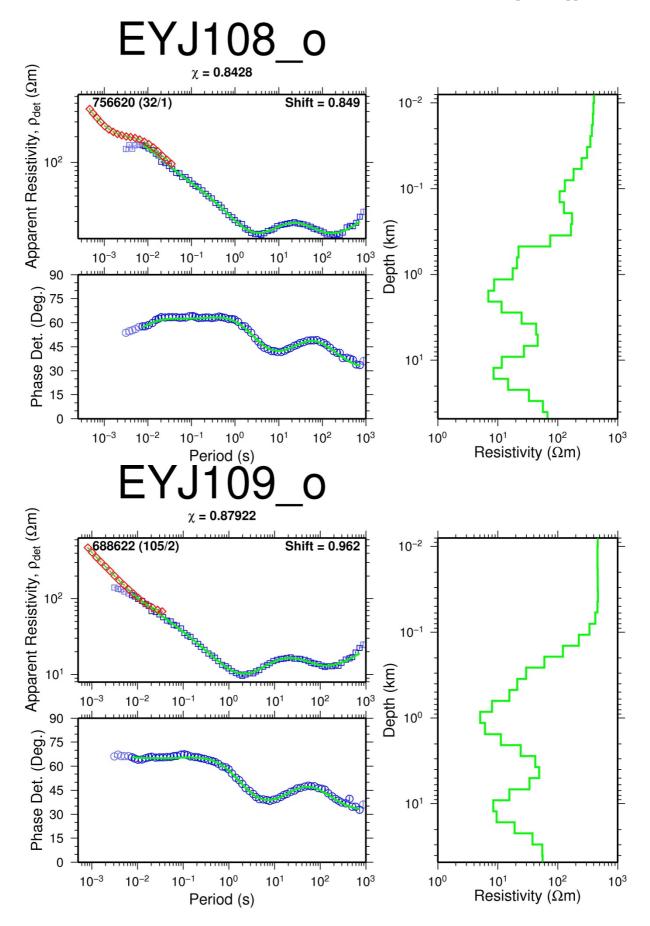

Programme Reykjavík, Iceland Published in 2011

These are appendices to the report "Joint 1D inversion of TEM and MT resistivity data with an example from the area around the Eyjafjallajökull glacier, S-Iceland" by Alae-Eddine Barkaoui at the UNU Geothermal Training Programme in 2011. Appendix I shows the TEM profiles from the Eyjafjallajökull glacier and Occam inversion of the resistivity data. Appendix II shows MT data proceesed and Appendix III show the TEM and MT resistivity data from the Eyjafjallajökull glacier and 1-D joint inversion of the MT and TEM profiles and the corresponding model curves.









Report 9, appendices





Report 9, appendices





## APPENDIX II: MT data processing around Eyjafjallajökull glacier