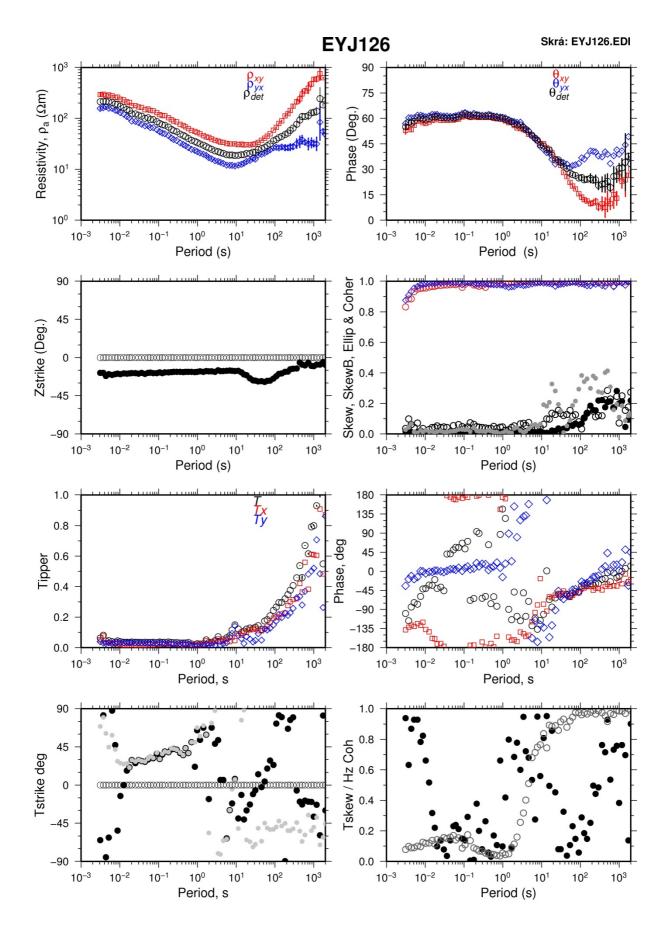

Training Programme Reykjavík, Iceland Published in 2011

These are appendices to the report "Joint 1D inversion of TEM and MT resistivity data with an example from the area around the Eyjafjallajökull glacier, S-Iceland" by Alae-Eddine Barkaoui at the UNU Geothermal Training Programme in 2011. Appendix I shows the TEM profiles from the Eyjafjallajökull glacier and Occam inversion of the resistivity data. Appendix II shows MT data proceesed and Appendix III show the TEM and MT resistivity data from the Eyjafjallajökull glacier and 1-D joint inversion of the MT and TEM profiles and the corresponding model curves.









Report 9, appendices





Report 9, appendices





## APPENDIX II: MT data processing around Eyjafjallajökull glacier