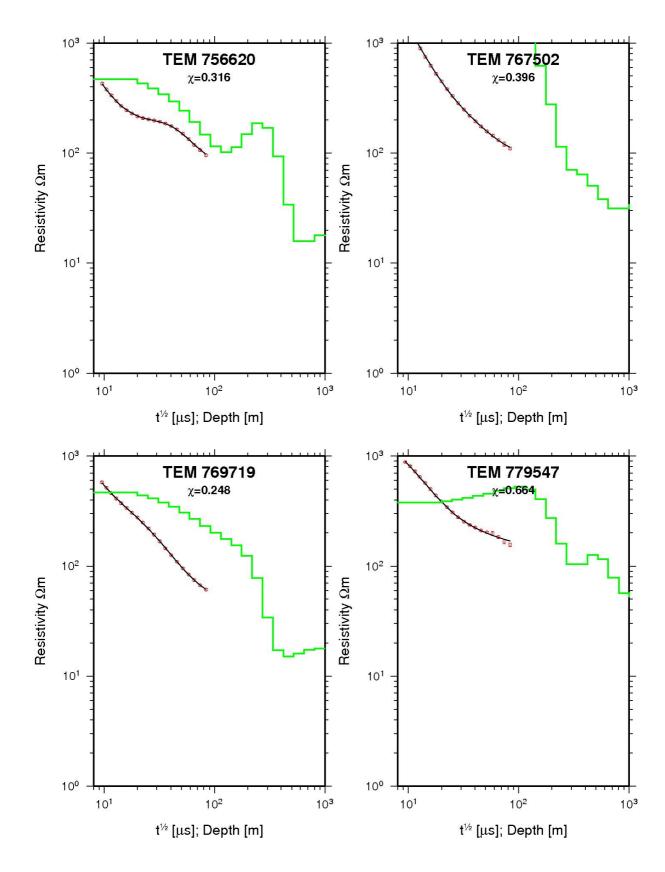

> United Nations University Geothermal Training Programme Reykjavík, Iceland Published in 2011

These are appendices to the report "Joint 1D inversion of TEM and MT resistivity data with an example from the area around the Eyjafjallajökull glacier, S-Iceland" by Alae-Eddine Barkaoui at the UNU Geothermal Training Programme in 2011. Appendix I shows the TEM profiles from the Eyjafjallajökull glacier and Occam inversion of the resistivity data. Appendix II shows MT data proceesed and Appendix III show the TEM and MT resistivity data from the Eyjafjallajökull glacier and 1-D joint inversion of the MT and TEM profiles and the corresponding model curves.