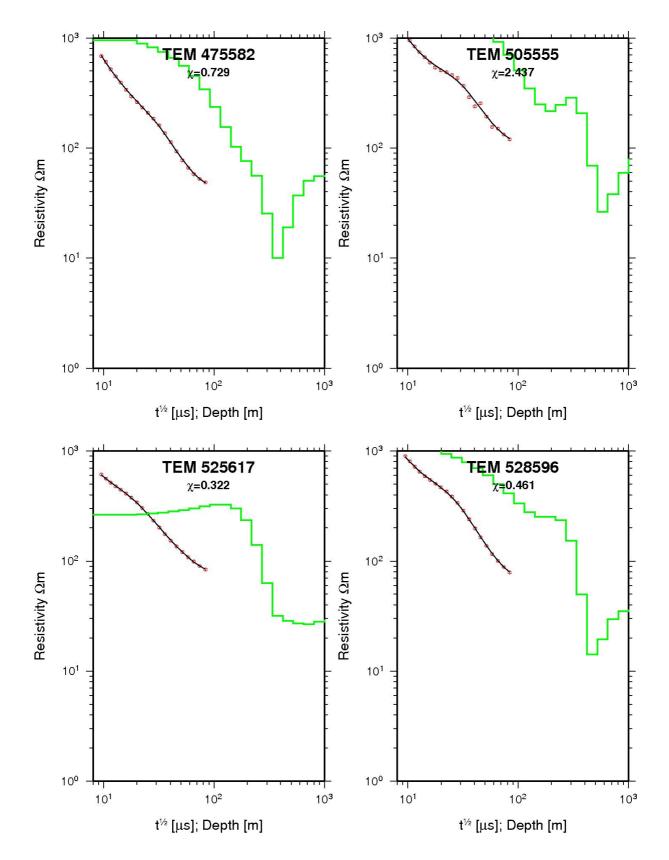

> United Nations University Geothermal Training Programme Reykjavík, Iceland Published in 2011

These are appendices to the report "Joint 1D inversion of TEM and MT resistivity data with an example from the area around the Eyjafjallajökull glacier, S-Iceland" by Alae-Eddine Barkaoui at the UNU Geothermal Training Programme in 2011. Appendix I shows the TEM profiles from the Eyjafjallajökull glacier and Occam inversion of the resistivity data. Appendix II shows MT data proceesed and Appendix III show the TEM and MT resistivity data from the Eyjafjallajökull glacier and 1-D joint inversion of the MT and TEM profiles and the corresponding model curves.