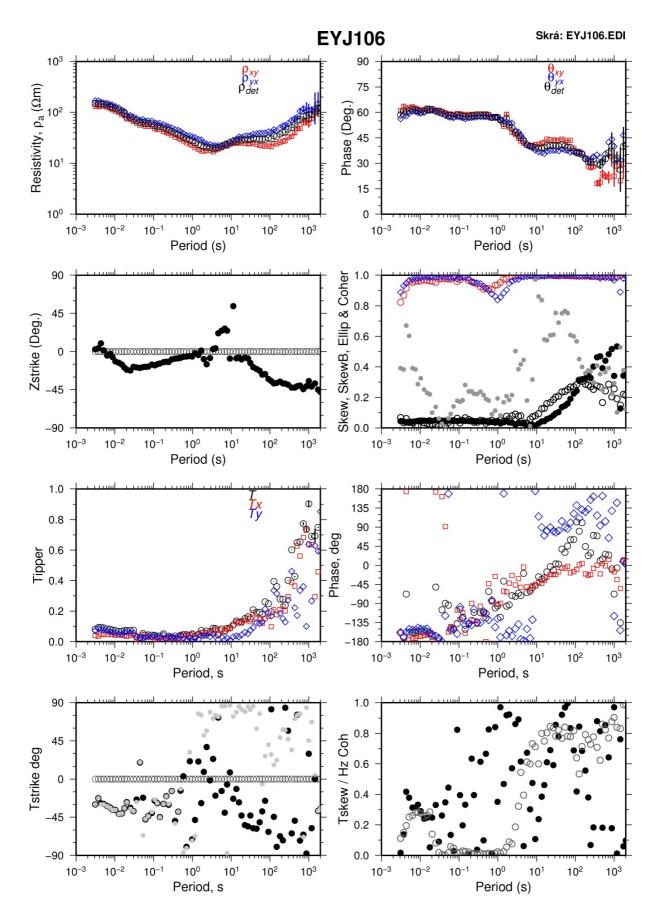

> United Nations University Geothermal Training Programme Reykjavík, Iceland Published in 2011

These are appendices to the report "Joint 1D inversion of TEM and MT resistivity data with an example from the area around the Eyjafjallajökull glacier, S-Iceland" by Alae-Eddine Barkaoui at the UNU Geothermal Training Programme in 2011. Appendix I shows the TEM profiles from the Eyjafjallajökull glacier and Occam inversion of the resistivity data. Appendix II shows MT data proceesed and Appendix III show the TEM and MT resistivity data from the Eyjafjallajökull glacier and 1-D joint inversion of the MT and TEM profiles and the corresponding model curves.









Report 9, appendices





Report 9, appendices





## APPENDIX II: MT data processing around Eyjafjallajökull glacier