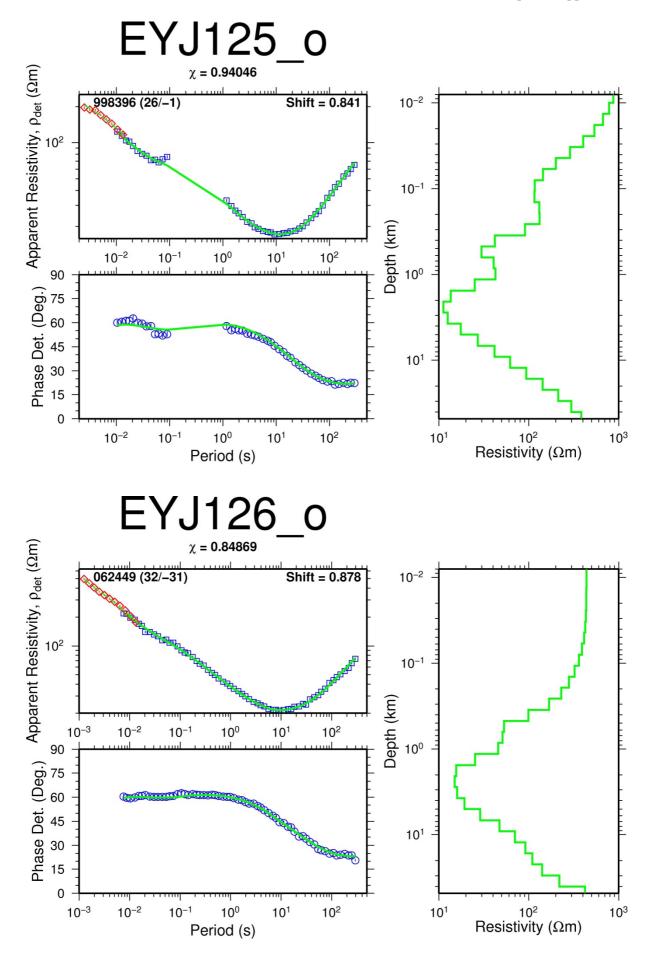

avík, Iceland Published in 2011

These are appendices to the report "Joint 1D inversion of TEM and MT resistivity data with an example from the area around the Eyjafjallajökull glacier, S-Iceland" by Alae-Eddine Barkaoui at the UNU Geothermal Training Programme in 2011. Appendix I shows the TEM profiles from the Eyjafjallajökull glacier and Occam inversion of the resistivity data. Appendix II shows MT data proceesed and Appendix III show the TEM and MT resistivity data from the Eyjafjallajökull glacier and 1-D joint inversion of the MT and TEM profiles and the corresponding model curves.









Report 9, appendices





Report 9, appendices





## APPENDIX II: MT data processing around Eyjafjallajökull glacier