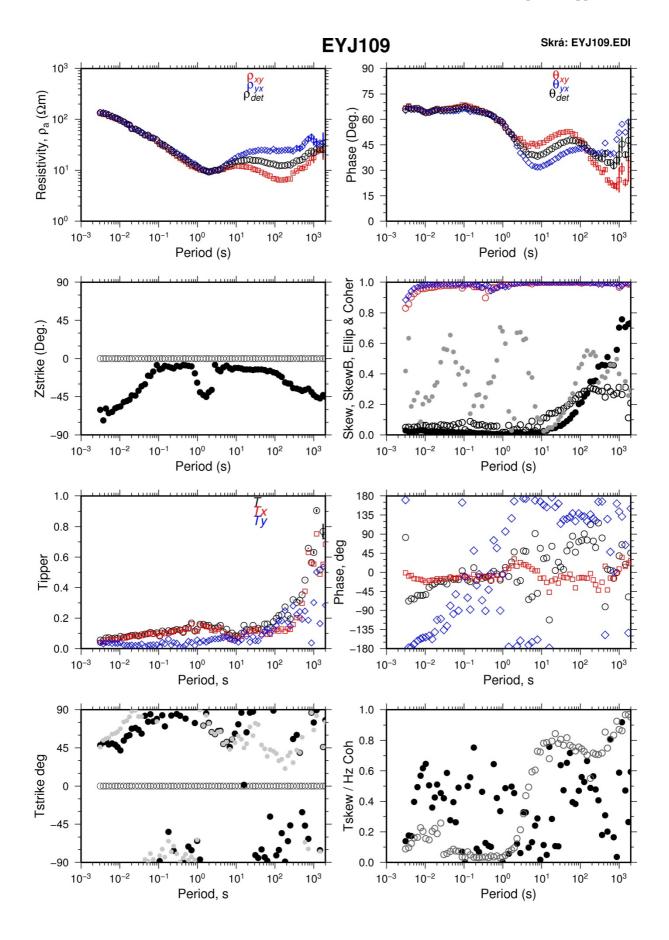

ted Nations University Geothermal Training Programme Reykjavík, Iceland Published in 2011

These are appendices to the report "Joint 1D inversion of TEM and MT resistivity data with an example from the area around the Eyjafjallajökull glacier, S-Iceland" by Alae-Eddine Barkaoui at the UNU Geothermal Training Programme in 2011. Appendix I shows the TEM profiles from the Eyjafjallajökull glacier and Occam inversion of the resistivity data. Appendix II shows MT data proceesed and Appendix III show the TEM and MT resistivity data from the Eyjafjallajökull glacier and 1-D joint inversion of the MT and TEM profiles and the corresponding model curves.









Report 9, appendices





Report 9, appendices





## APPENDIX II: MT data processing around Eyjafjallajökull glacier