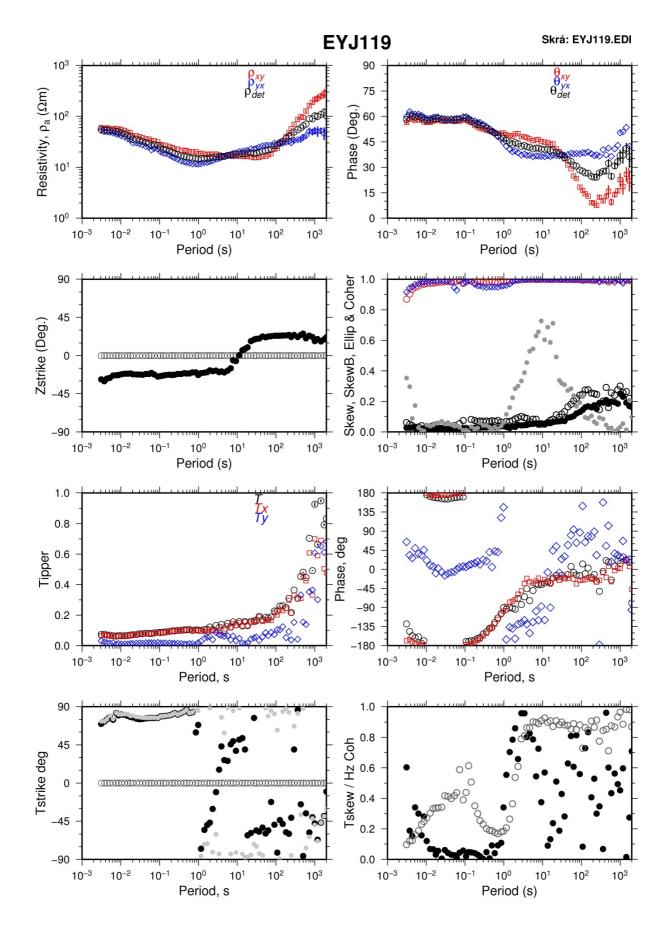

ty Geothermal Training Programme Reykjavík, Iceland Published in 2011

These are appendices to the report "Joint 1D inversion of TEM and MT resistivity data with an example from the area around the Eyjafjallajökull glacier, S-Iceland" by Alae-Eddine Barkaoui at the UNU Geothermal Training Programme in 2011. Appendix I shows the TEM profiles from the Eyjafjallajökull glacier and Occam inversion of the resistivity data. Appendix II shows MT data proceesed and Appendix III show the TEM and MT resistivity data from the Eyjafjallajökull glacier and 1-D joint inversion of the MT and TEM profiles and the corresponding model curves.









Report 9, appendices





Report 9, appendices





## APPENDIX II: MT data processing around Eyjafjallajökull glacier