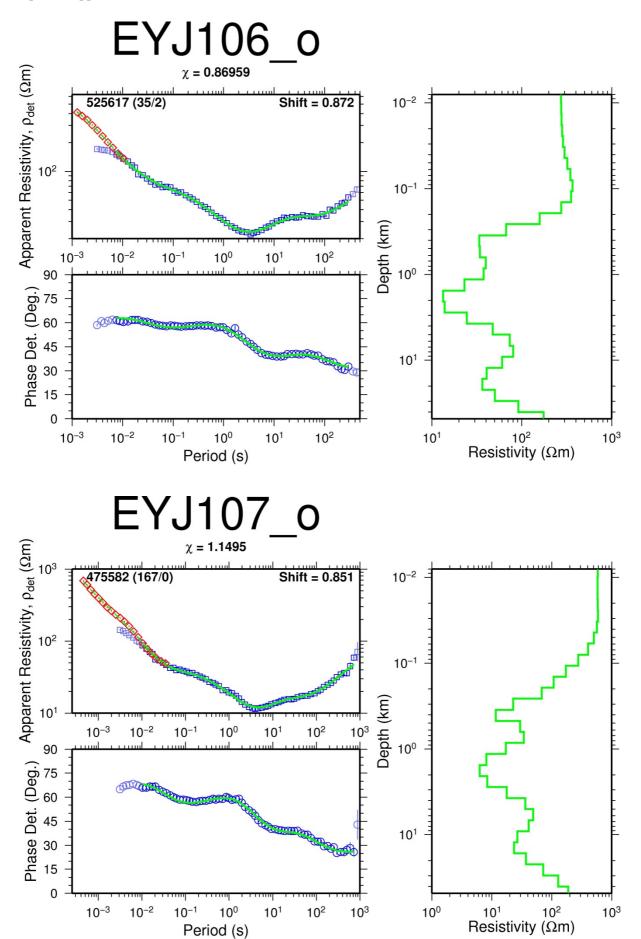

ng Programme Reykjavík, Iceland Published in 2011

These are appendices to the report "Joint 1D inversion of TEM and MT resistivity data with an example from the area around the Eyjafjallajökull glacier, S-Iceland" by Alae-Eddine Barkaoui at the UNU Geothermal Training Programme in 2011. Appendix I shows the TEM profiles from the Eyjafjallajökull glacier and Occam inversion of the resistivity data. Appendix II shows MT data proceesed and Appendix III show the TEM and MT resistivity data from the Eyjafjallajökull glacier and 1-D joint inversion of the MT and TEM profiles and the corresponding model curves.









Report 9, appendices





Report 9, appendices





## APPENDIX II: MT data processing around Eyjafjallajökull glacier