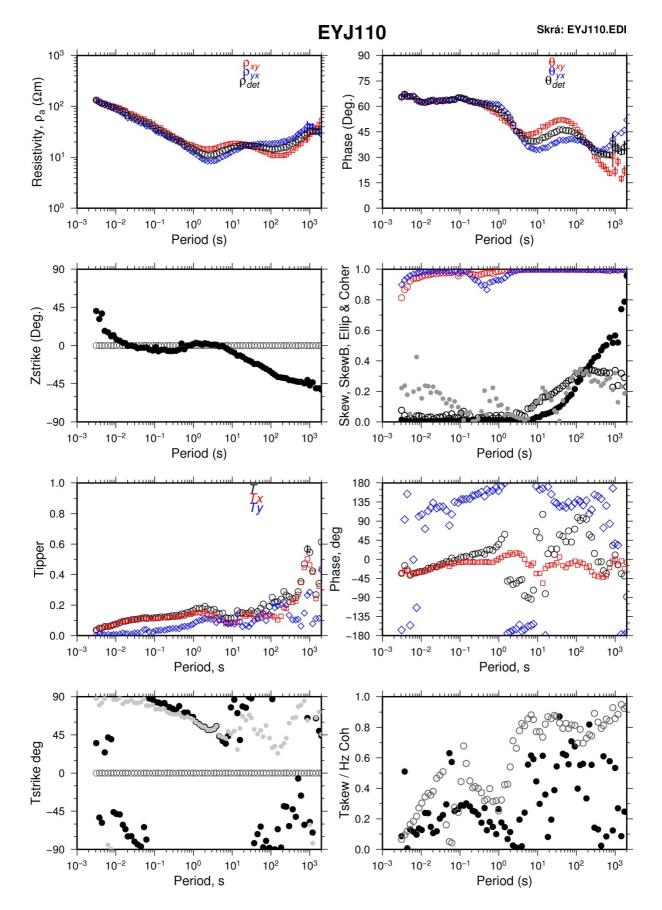

Nations University Geothermal Training Programme Reykjavík, Iceland Published in 2011

These are appendices to the report "Joint 1D inversion of TEM and MT resistivity data with an example from the area around the Eyjafjallajökull glacier, S-Iceland" by Alae-Eddine Barkaoui at the UNU Geothermal Training Programme in 2011. Appendix I shows the TEM profiles from the Eyjafjallajökull glacier and Occam inversion of the resistivity data. Appendix II shows MT data proceesed and Appendix III show the TEM and MT resistivity data from the Eyjafjallajökull glacier and 1-D joint inversion of the MT and TEM profiles and the corresponding model curves.









Report 9, appendices





Report 9, appendices





## APPENDIX II: MT data processing around Eyjafjallajökull glacier