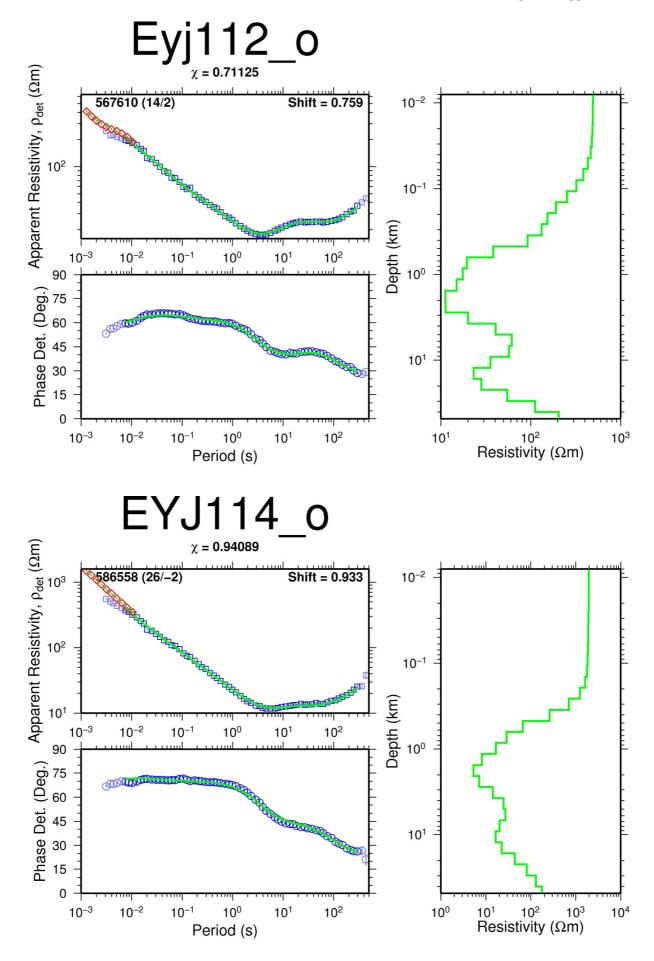

gramme Reykjavík, Iceland Published in 2011

These are appendices to the report "Joint 1D inversion of TEM and MT resistivity data with an example from the area around the Eyjafjallajökull glacier, S-Iceland" by Alae-Eddine Barkaoui at the UNU Geothermal Training Programme in 2011. Appendix I shows the TEM profiles from the Eyjafjallajökull glacier and Occam inversion of the resistivity data. Appendix II shows MT data proceesed and Appendix III show the TEM and MT resistivity data from the Eyjafjallajökull glacier and 1-D joint inversion of the MT and TEM profiles and the corresponding model curves.









Report 9, appendices





Report 9, appendices





## APPENDIX II: MT data processing around Eyjafjallajökull glacier