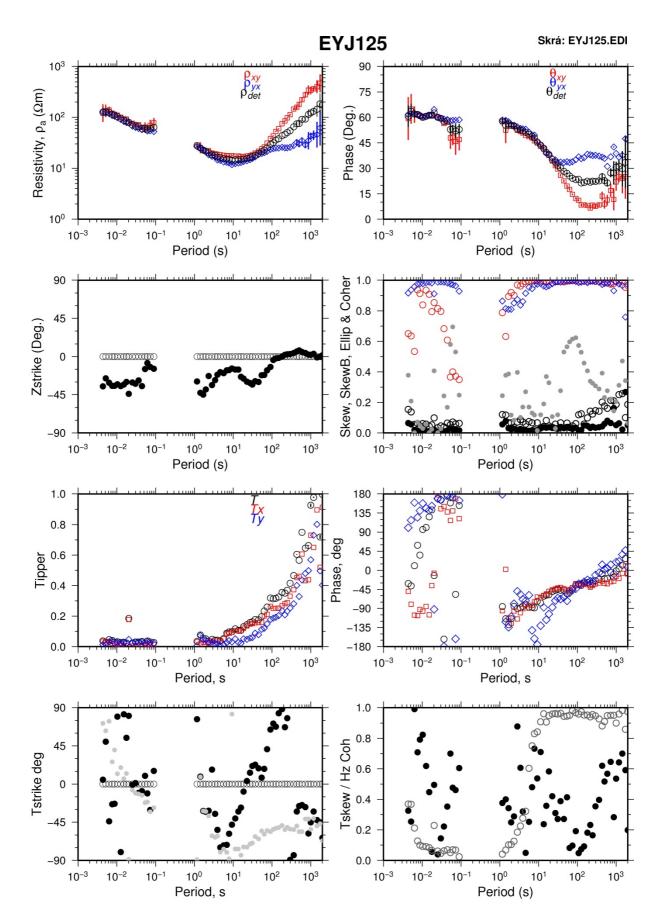

l Training Programme Reykjavík, Iceland Published in 2011

These are appendices to the report "Joint 1D inversion of TEM and MT resistivity data with an example from the area around the Eyjafjallajökull glacier, S-Iceland" by Alae-Eddine Barkaoui at the UNU Geothermal Training Programme in 2011. Appendix I shows the TEM profiles from the Eyjafjallajökull glacier and Occam inversion of the resistivity data. Appendix II shows MT data proceesed and Appendix III show the TEM and MT resistivity data from the Eyjafjallajökull glacier and 1-D joint inversion of the MT and TEM profiles and the corresponding model curves.









Report 9, appendices





Report 9, appendices





## APPENDIX II: MT data processing around Eyjafjallajökull glacier