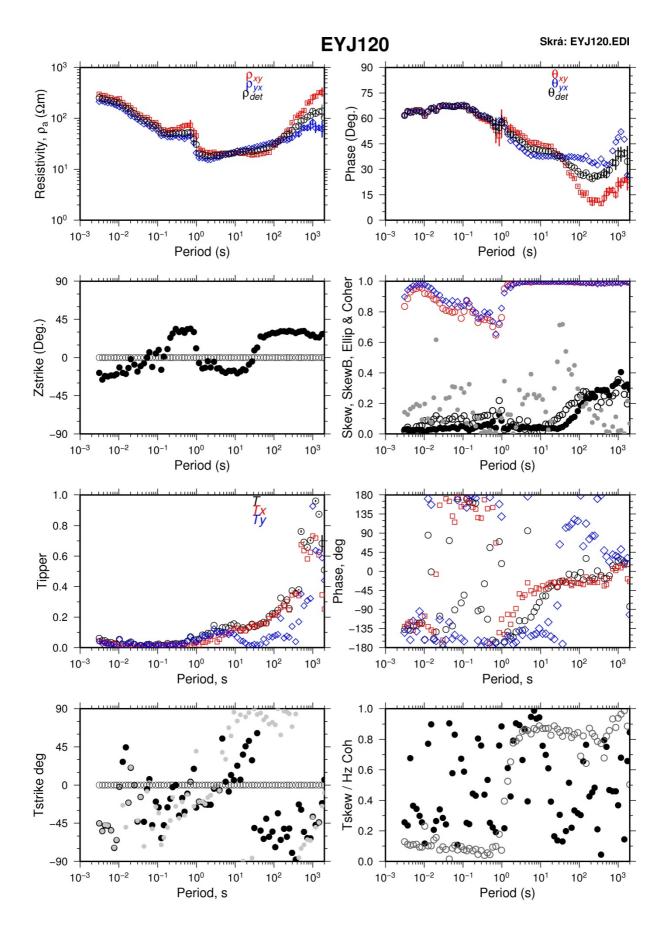

Geothermal Training Programme Reykjavík, Iceland Published in 2011

These are appendices to the report "Joint 1D inversion of TEM and MT resistivity data with an example from the area around the Eyjafjallajökull glacier, S-Iceland" by Alae-Eddine Barkaoui at the UNU Geothermal Training Programme in 2011. Appendix I shows the TEM profiles from the Eyjafjallajökull glacier and Occam inversion of the resistivity data. Appendix II shows MT data proceesed and Appendix III show the TEM and MT resistivity data from the Eyjafjallajökull glacier and 1-D joint inversion of the MT and TEM profiles and the corresponding model curves.









Report 9, appendices





Report 9, appendices





## APPENDIX II: MT data processing around Eyjafjallajökull glacier