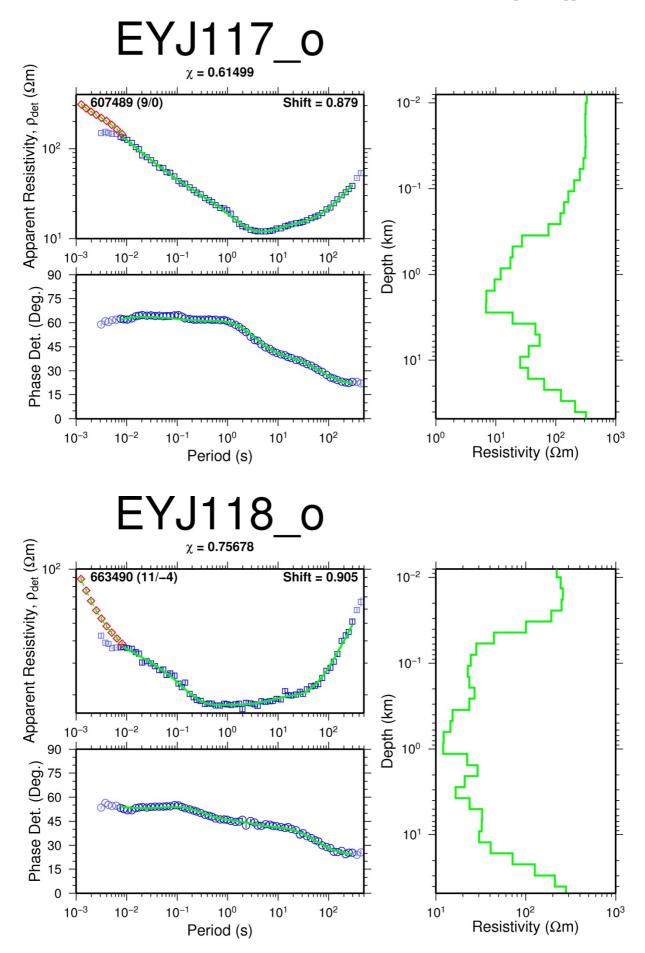

me Reykjavík, Iceland Published in 2011

These are appendices to the report "Joint 1D inversion of TEM and MT resistivity data with an example from the area around the Eyjafjallajökull glacier, S-Iceland" by Alae-Eddine Barkaoui at the UNU Geothermal Training Programme in 2011. Appendix I shows the TEM profiles from the Eyjafjallajökull glacier and Occam inversion of the resistivity data. Appendix II shows MT data proceesed and Appendix III show the TEM and MT resistivity data from the Eyjafjallajökull glacier and 1-D joint inversion of the MT and TEM profiles and the corresponding model curves.









Report 9, appendices





Report 9, appendices





## APPENDIX II: MT data processing around Eyjafjallajökull glacier