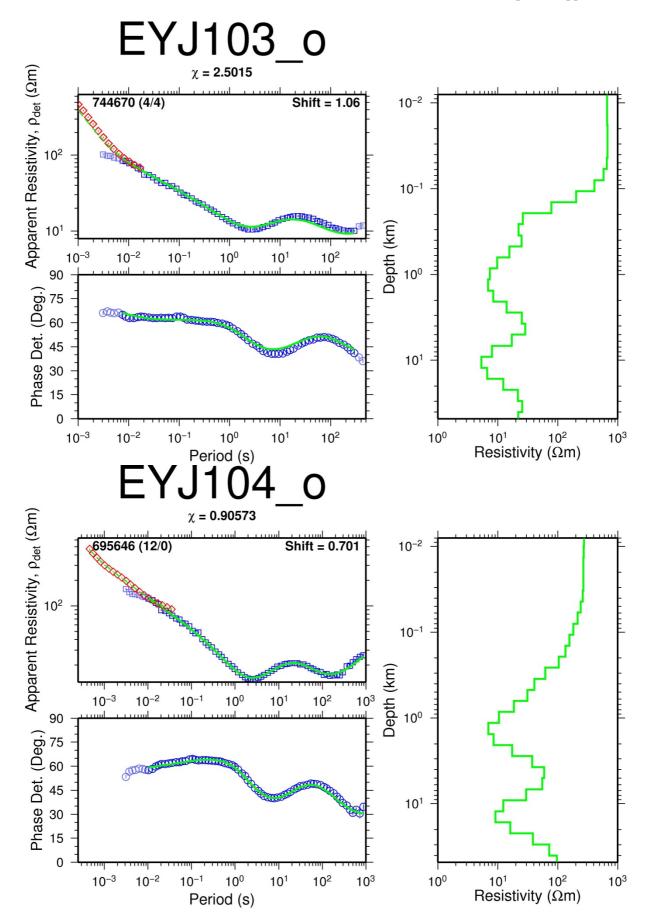

ning Programme Reykjavík, Iceland Published in 2011

These are appendices to the report "Joint 1D inversion of TEM and MT resistivity data with an example from the area around the Eyjafjallajökull glacier, S-Iceland" by Alae-Eddine Barkaoui at the UNU Geothermal Training Programme in 2011. Appendix I shows the TEM profiles from the Eyjafjallajökull glacier and Occam inversion of the resistivity data. Appendix II shows MT data proceesed and Appendix III show the TEM and MT resistivity data from the Eyjafjallajökull glacier and 1-D joint inversion of the MT and TEM profiles and the corresponding model curves.









Report 9, appendices





Report 9, appendices





## APPENDIX II: MT data processing around Eyjafjallajökull glacier