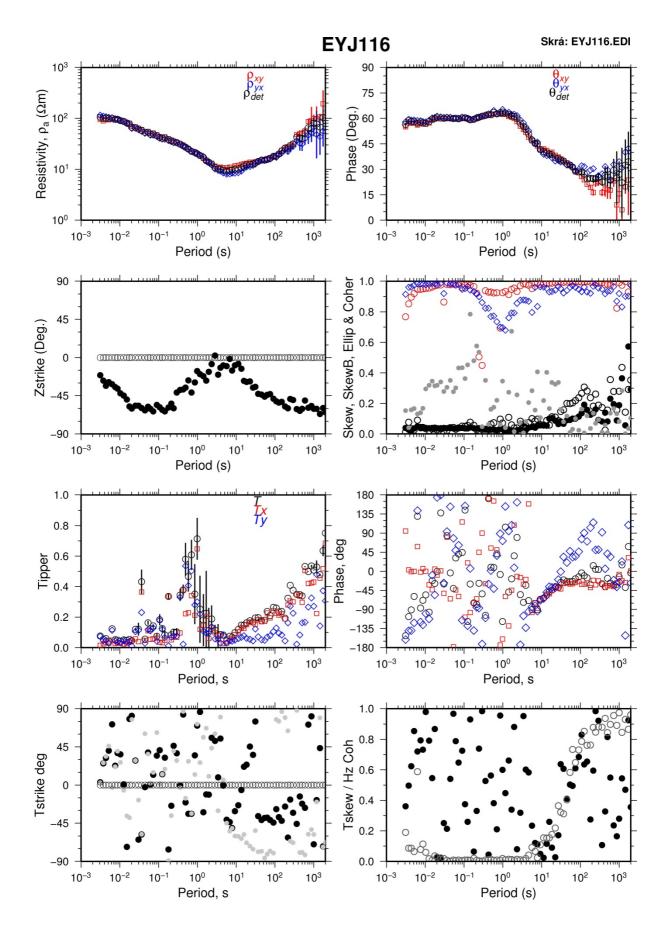

iversity Geothermal Training Programme Reykjavík, Iceland Published in 2011

These are appendices to the report "Joint 1D inversion of TEM and MT resistivity data with an example from the area around the Eyjafjallajökull glacier, S-Iceland" by Alae-Eddine Barkaoui at the UNU Geothermal Training Programme in 2011. Appendix I shows the TEM profiles from the Eyjafjallajökull glacier and Occam inversion of the resistivity data. Appendix II shows MT data proceesed and Appendix III show the TEM and MT resistivity data from the Eyjafjallajökull glacier and 1-D joint inversion of the MT and TEM profiles and the corresponding model curves.









Report 9, appendices





Report 9, appendices





## APPENDIX II: MT data processing around Eyjafjallajökull glacier