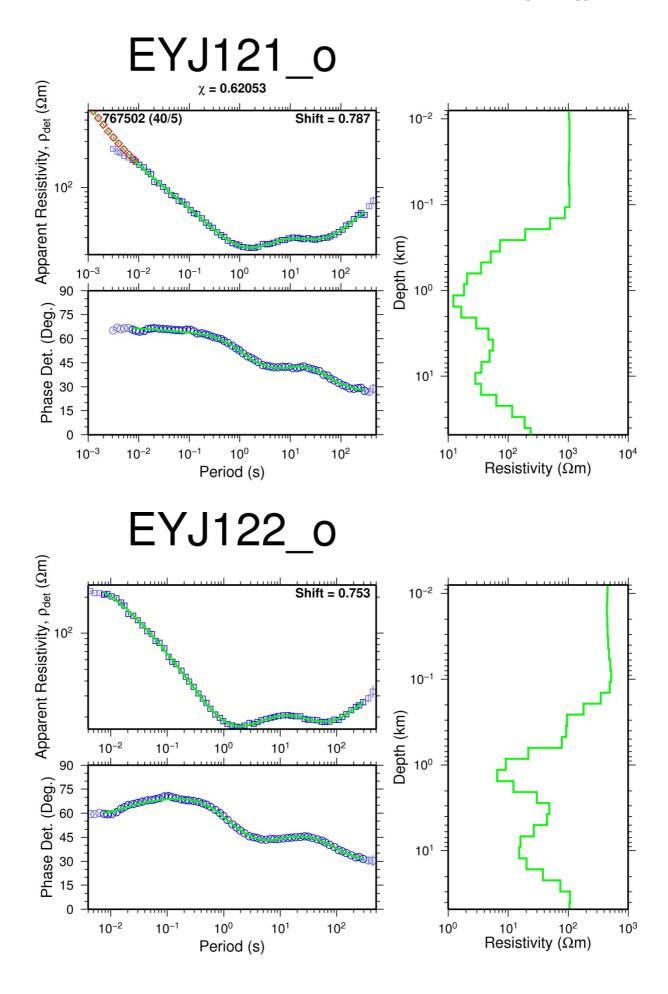

eykjavík, Iceland Published in 2011

These are appendices to the report "Joint 1D inversion of TEM and MT resistivity data with an example from the area around the Eyjafjallajökull glacier, S-Iceland" by Alae-Eddine Barkaoui at the UNU Geothermal Training Programme in 2011. Appendix I shows the TEM profiles from the Eyjafjallajökull glacier and Occam inversion of the resistivity data. Appendix II shows MT data proceesed and Appendix III show the TEM and MT resistivity data from the Eyjafjallajökull glacier and 1-D joint inversion of the MT and TEM profiles and the corresponding model curves.









Report 9, appendices





Report 9, appendices





## APPENDIX II: MT data processing around Eyjafjallajökull glacier