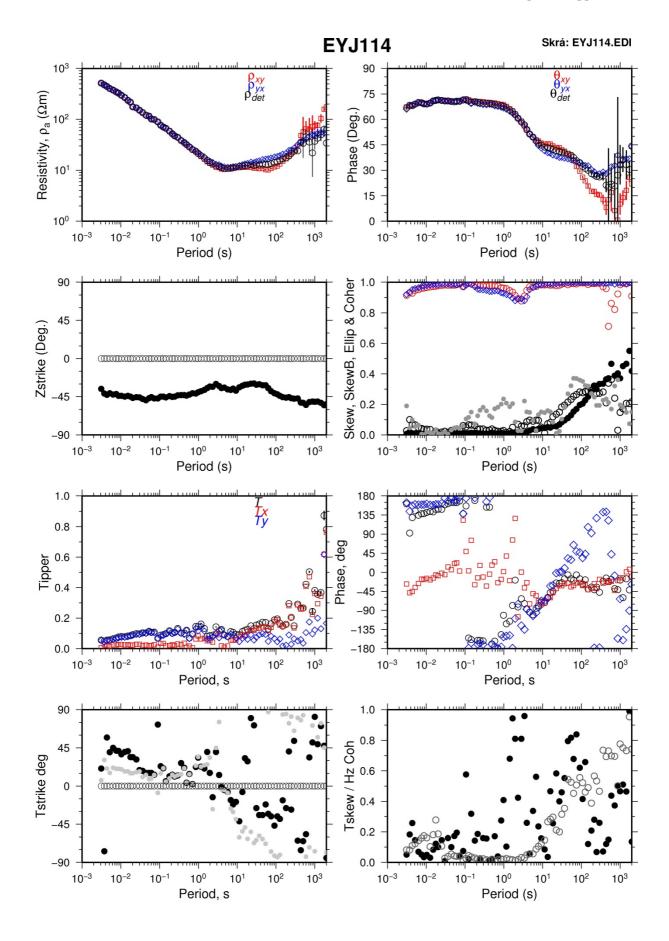

s University Geothermal Training Programme Reykjavík, Iceland Published in 2011

These are appendices to the report "Joint 1D inversion of TEM and MT resistivity data with an example from the area around the Eyjafjallajökull glacier, S-Iceland" by Alae-Eddine Barkaoui at the UNU Geothermal Training Programme in 2011. Appendix I shows the TEM profiles from the Eyjafjallajökull glacier and Occam inversion of the resistivity data. Appendix II shows MT data proceesed and Appendix III show the TEM and MT resistivity data from the Eyjafjallajökull glacier and 1-D joint inversion of the MT and TEM profiles and the corresponding model curves.









Report 9, appendices





Report 9, appendices





## APPENDIX II: MT data processing around Eyjafjallajökull glacier