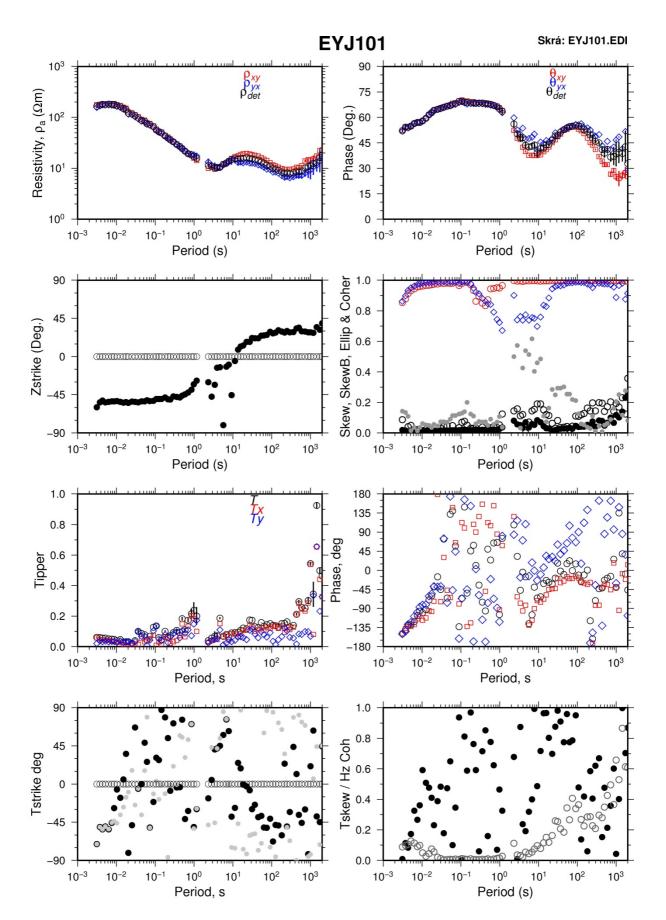

> United Nations University Geothermal Training Programme Reykjavík, Iceland Published in 2011

These are appendices to the report "Joint 1D inversion of TEM and MT resistivity data with an example from the area around the Eyjafjallajökull glacier, S-Iceland" by Alae-Eddine Barkaoui at the UNU Geothermal Training Programme in 2011. Appendix I shows the TEM profiles from the Eyjafjallajökull glacier and Occam inversion of the resistivity data. Appendix II shows MT data proceesed and Appendix III show the TEM and MT resistivity data from the Eyjafjallajökull glacier and 1-D joint inversion of the MT and TEM profiles and the corresponding model curves.

## APPENDIX II: MT data processing around Eyjafjallajökull glacier