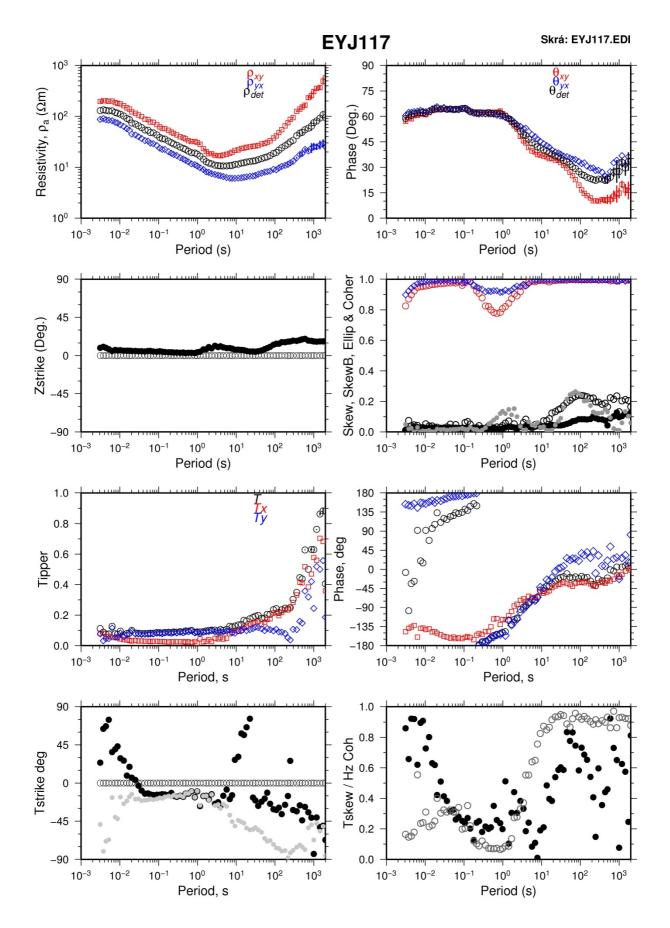

ersity Geothermal Training Programme Reykjavík, Iceland Published in 2011

These are appendices to the report "Joint 1D inversion of TEM and MT resistivity data with an example from the area around the Eyjafjallajökull glacier, S-Iceland" by Alae-Eddine Barkaoui at the UNU Geothermal Training Programme in 2011. Appendix I shows the TEM profiles from the Eyjafjallajökull glacier and Occam inversion of the resistivity data. Appendix II shows MT data proceesed and Appendix III show the TEM and MT resistivity data from the Eyjafjallajökull glacier and 1-D joint inversion of the MT and TEM profiles and the corresponding model curves.









Report 9, appendices





Report 9, appendices





## APPENDIX II: MT data processing around Eyjafjallajökull glacier