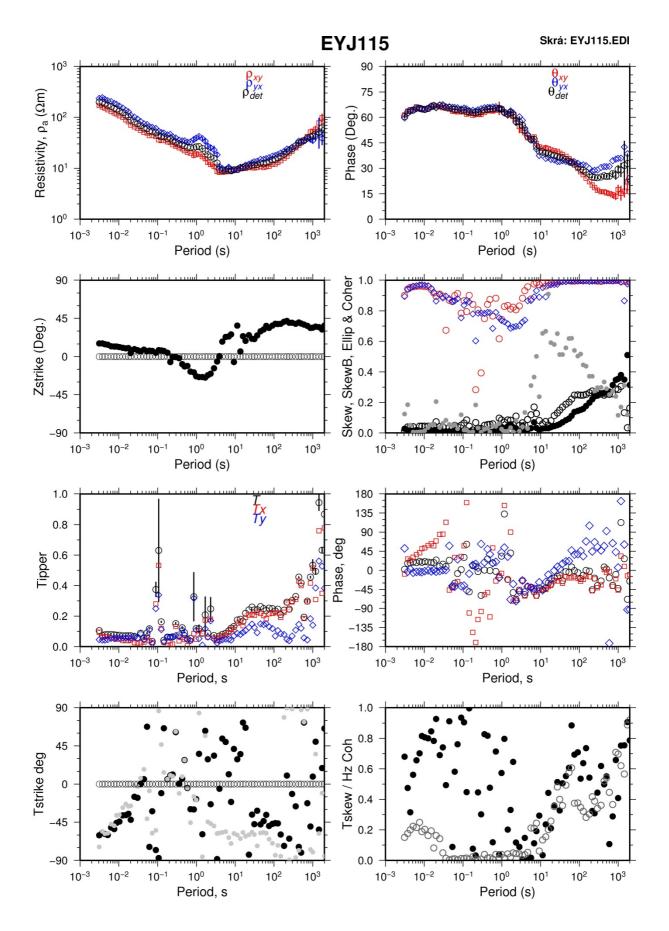

University Geothermal Training Programme Reykjavík, Iceland Published in 2011

These are appendices to the report "Joint 1D inversion of TEM and MT resistivity data with an example from the area around the Eyjafjallajökull glacier, S-Iceland" by Alae-Eddine Barkaoui at the UNU Geothermal Training Programme in 2011. Appendix I shows the TEM profiles from the Eyjafjallajökull glacier and Occam inversion of the resistivity data. Appendix II shows MT data proceesed and Appendix III show the TEM and MT resistivity data from the Eyjafjallajökull glacier and 1-D joint inversion of the MT and TEM profiles and the corresponding model curves.









Report 9, appendices





Report 9, appendices





## APPENDIX II: MT data processing around Eyjafjallajökull glacier