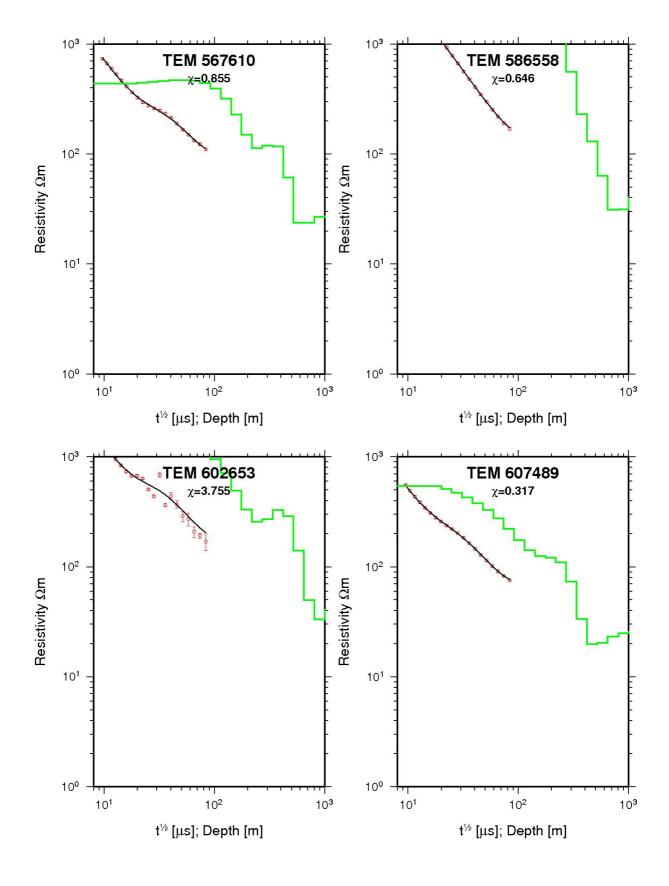

> United Nations University Geothermal Training Programme Reykjavík, Iceland Published in 2011

These are appendices to the report "Joint 1D inversion of TEM and MT resistivity data with an example from the area around the Eyjafjallajökull glacier, S-Iceland" by Alae-Eddine Barkaoui at the UNU Geothermal Training Programme in 2011. Appendix I shows the TEM profiles from the Eyjafjallajökull glacier and Occam inversion of the resistivity data. Appendix II shows MT data proceesed and Appendix III show the TEM and MT resistivity data from the Eyjafjallajökull glacier and 1-D joint inversion of the MT and TEM profiles and the corresponding model curves.