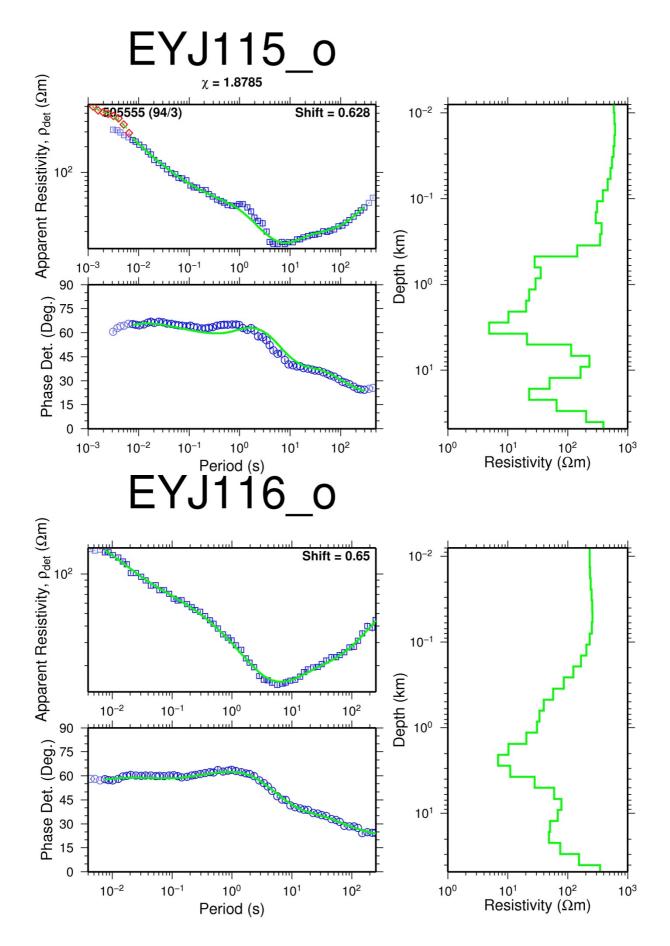

amme Reykjavík, Iceland Published in 2011

These are appendices to the report "Joint 1D inversion of TEM and MT resistivity data with an example from the area around the Eyjafjallajökull glacier, S-Iceland" by Alae-Eddine Barkaoui at the UNU Geothermal Training Programme in 2011. Appendix I shows the TEM profiles from the Eyjafjallajökull glacier and Occam inversion of the resistivity data. Appendix II shows MT data proceesed and Appendix III show the TEM and MT resistivity data from the Eyjafjallajökull glacier and 1-D joint inversion of the MT and TEM profiles and the corresponding model curves.









Report 9, appendices





Report 9, appendices





## APPENDIX II: MT data processing around Eyjafjallajökull glacier