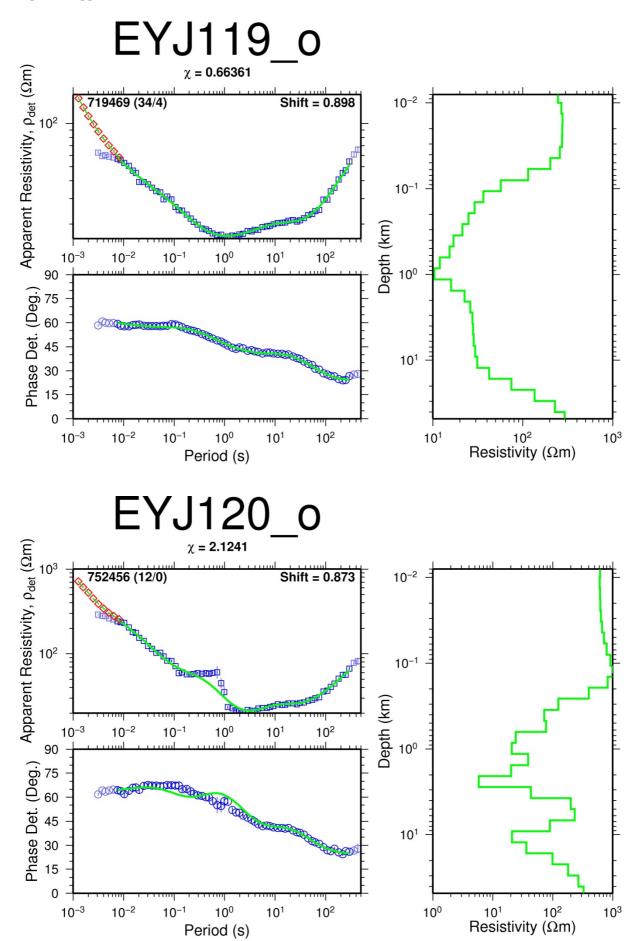

Reykjavík, Iceland Published in 2011

These are appendices to the report "Joint 1D inversion of TEM and MT resistivity data with an example from the area around the Eyjafjallajökull glacier, S-Iceland" by Alae-Eddine Barkaoui at the UNU Geothermal Training Programme in 2011. Appendix I shows the TEM profiles from the Eyjafjallajökull glacier and Occam inversion of the resistivity data. Appendix II shows MT data proceesed and Appendix III show the TEM and MT resistivity data from the Eyjafjallajökull glacier and 1-D joint inversion of the MT and TEM profiles and the corresponding model curves.









Report 9, appendices





Report 9, appendices





## APPENDIX II: MT data processing around Eyjafjallajökull glacier