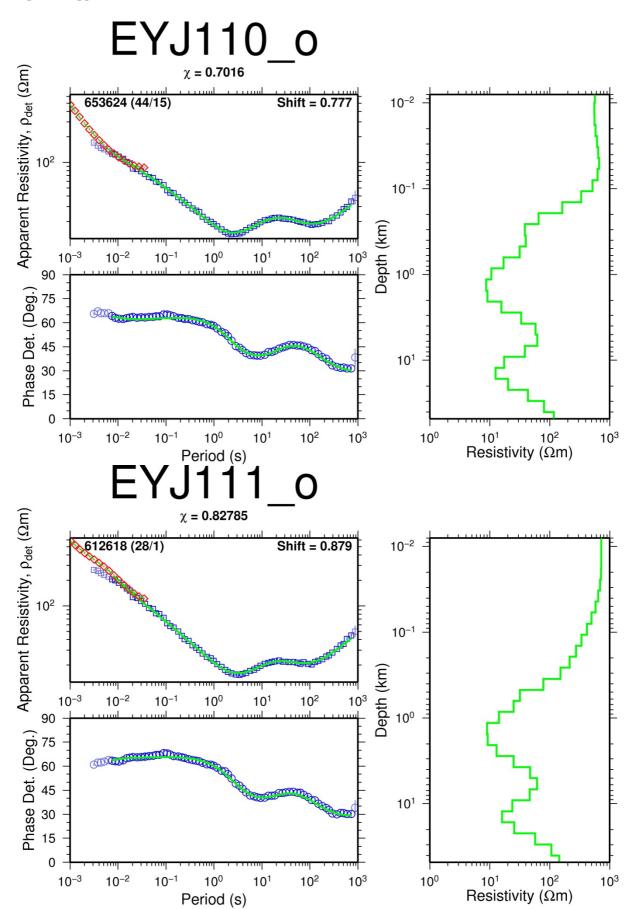

rogramme Reykjavík, Iceland Published in 2011

These are appendices to the report "Joint 1D inversion of TEM and MT resistivity data with an example from the area around the Eyjafjallajökull glacier, S-Iceland" by Alae-Eddine Barkaoui at the UNU Geothermal Training Programme in 2011. Appendix I shows the TEM profiles from the Eyjafjallajökull glacier and Occam inversion of the resistivity data. Appendix II shows MT data proceesed and Appendix III show the TEM and MT resistivity data from the Eyjafjallajökull glacier and 1-D joint inversion of the MT and TEM profiles and the corresponding model curves.









Report 9, appendices





Report 9, appendices





## APPENDIX II: MT data processing around Eyjafjallajökull glacier