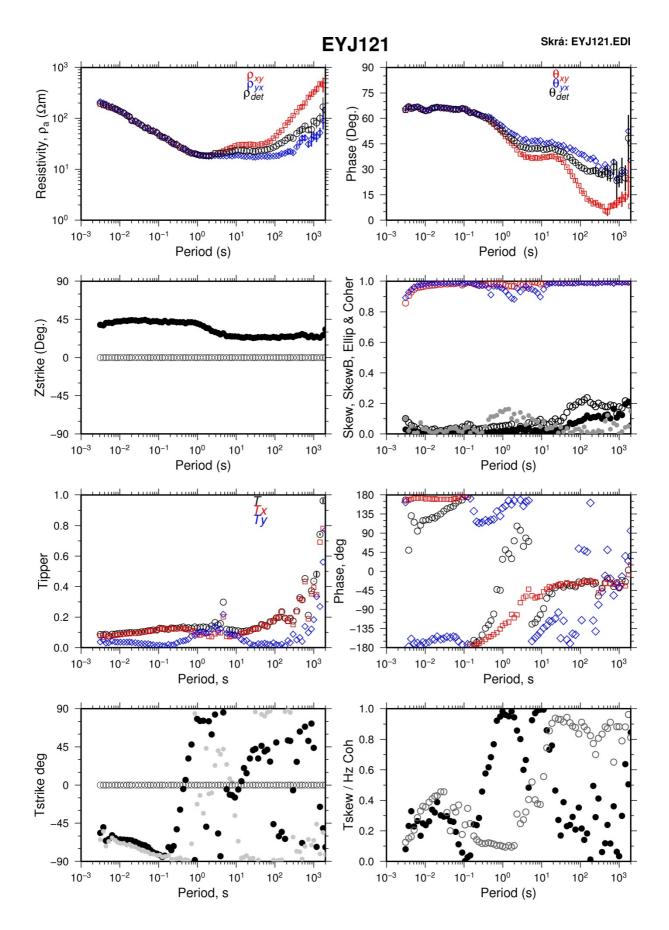

eothermal Training Programme Reykjavík, Iceland Published in 2011

These are appendices to the report "Joint 1D inversion of TEM and MT resistivity data with an example from the area around the Eyjafjallajökull glacier, S-Iceland" by Alae-Eddine Barkaoui at the UNU Geothermal Training Programme in 2011. Appendix I shows the TEM profiles from the Eyjafjallajökull glacier and Occam inversion of the resistivity data. Appendix II shows MT data proceesed and Appendix III show the TEM and MT resistivity data from the Eyjafjallajökull glacier and 1-D joint inversion of the MT and TEM profiles and the corresponding model curves.









Report 9, appendices





Report 9, appendices





## APPENDIX II: MT data processing around Eyjafjallajökull glacier