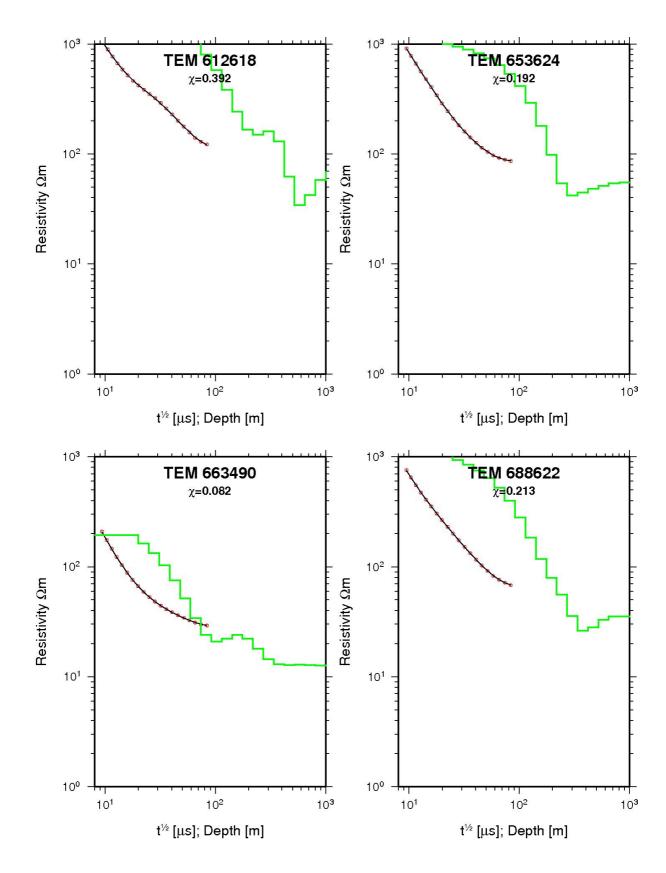

> United Nations University Geothermal Training Programme Reykjavík, Iceland Published in 2011

These are appendices to the report "Joint 1D inversion of TEM and MT resistivity data with an example from the area around the Eyjafjallajökull glacier, S-Iceland" by Alae-Eddine Barkaoui at the UNU Geothermal Training Programme in 2011. Appendix I shows the TEM profiles from the Eyjafjallajökull glacier and Occam inversion of the resistivity data. Appendix II shows MT data proceesed and Appendix III show the TEM and MT resistivity data from the Eyjafjallajökull glacier and 1-D joint inversion of the MT and TEM profiles and the corresponding model curves.