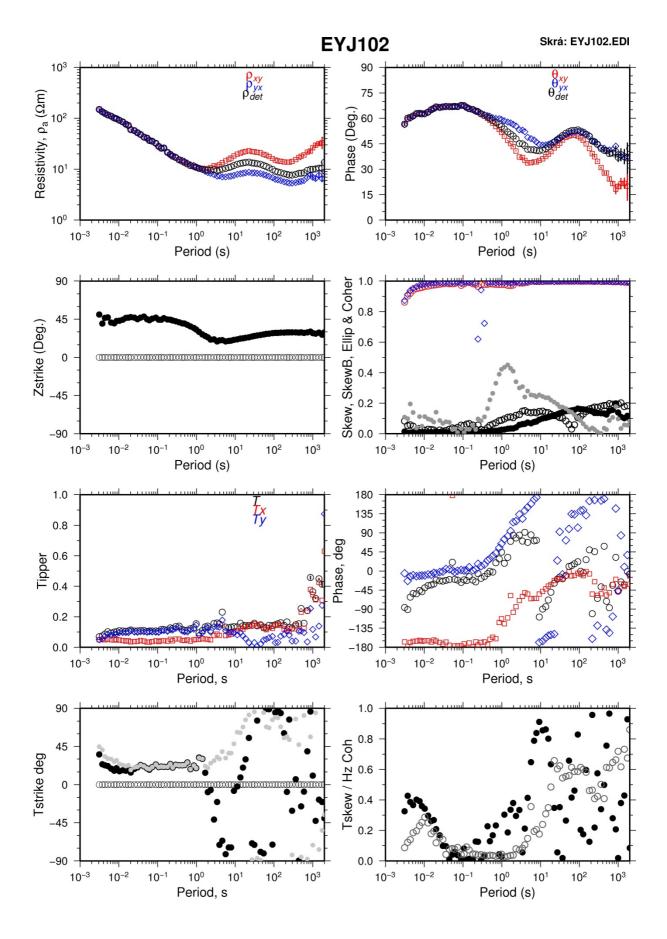

@yahoo.fr* 

> United Nations University Geothermal Training Programme Reykjavík, Iceland Published in 2011

These are appendices to the report "Joint 1D inversion of TEM and MT resistivity data with an example from the area around the Eyjafjallajökull glacier, S-Iceland" by Alae-Eddine Barkaoui at the UNU Geothermal Training Programme in 2011. Appendix I shows the TEM profiles from the Eyjafjallajökull glacier and Occam inversion of the resistivity data. Appendix II shows MT data proceesed and Appendix III show the TEM and MT resistivity data from the Eyjafjallajökull glacier and 1-D joint inversion of the MT and TEM profiles and the corresponding model curves.









Report 9, appendices





Report 9, appendices





## APPENDIX II: MT data processing around Eyjafjallajökull glacier