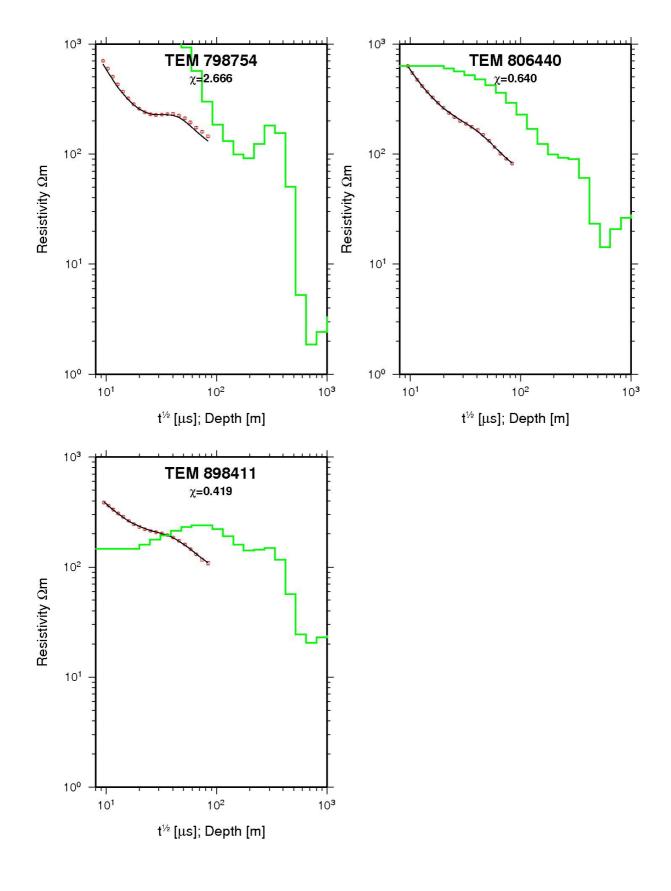

> United Nations University Geothermal Training Programme Reykjavík, Iceland Published in 2011

These are appendices to the report "Joint 1D inversion of TEM and MT resistivity data with an example from the area around the Eyjafjallajökull glacier, S-Iceland" by Alae-Eddine Barkaoui at the UNU Geothermal Training Programme in 2011. Appendix I shows the TEM profiles from the Eyjafjallajökull glacier and Occam inversion of the resistivity data. Appendix II shows MT data proceesed and Appendix III show the TEM and MT resistivity data from the Eyjafjallajökull glacier and 1-D joint inversion of the MT and TEM profiles and the corresponding model curves.