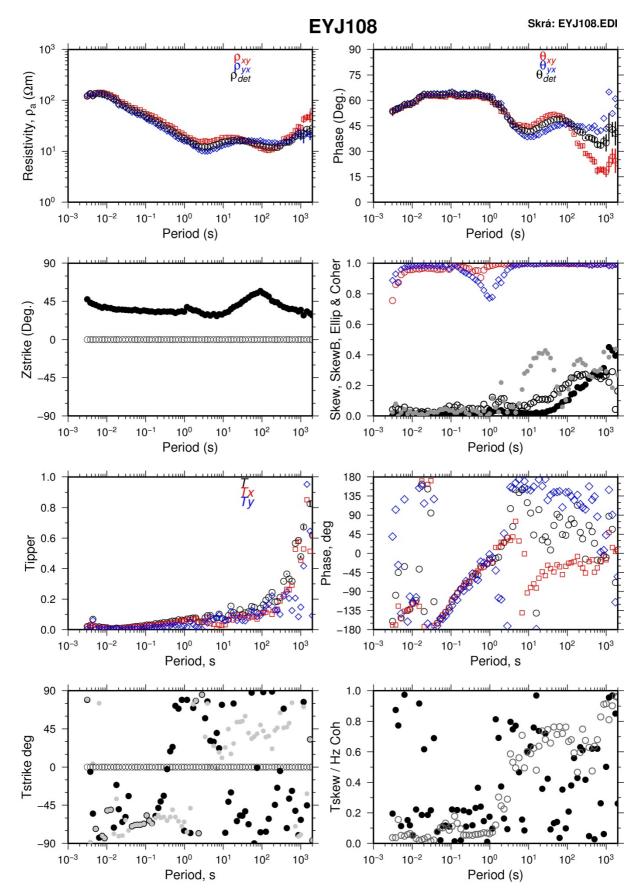

nited Nations University Geothermal Training Programme Reykjavík, Iceland Published in 2011

These are appendices to the report "Joint 1D inversion of TEM and MT resistivity data with an example from the area around the Eyjafjallajökull glacier, S-Iceland" by Alae-Eddine Barkaoui at the UNU Geothermal Training Programme in 2011. Appendix I shows the TEM profiles from the Eyjafjallajökull glacier and Occam inversion of the resistivity data. Appendix II shows MT data proceesed and Appendix III show the TEM and MT resistivity data from the Eyjafjallajökull glacier and 1-D joint inversion of the MT and TEM profiles and the corresponding model curves.









Report 9, appendices





Report 9, appendices





## APPENDIX II: MT data processing around Eyjafjallajökull glacier