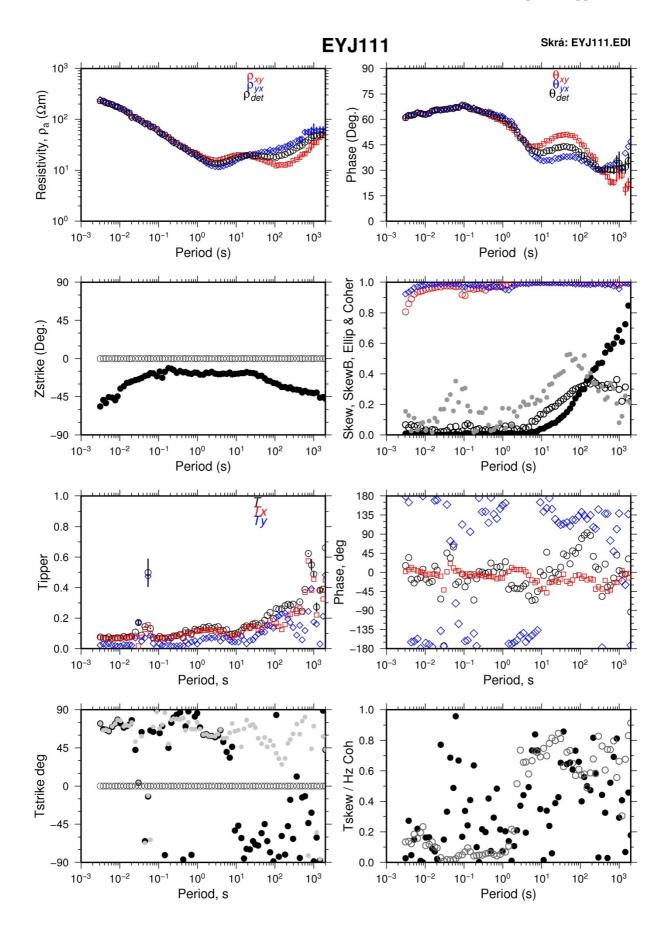

tions University Geothermal Training Programme Reykjavík, Iceland Published in 2011

These are appendices to the report "Joint 1D inversion of TEM and MT resistivity data with an example from the area around the Eyjafjallajökull glacier, S-Iceland" by Alae-Eddine Barkaoui at the UNU Geothermal Training Programme in 2011. Appendix I shows the TEM profiles from the Eyjafjallajökull glacier and Occam inversion of the resistivity data. Appendix II shows MT data proceesed and Appendix III show the TEM and MT resistivity data from the Eyjafjallajökull glacier and 1-D joint inversion of the MT and TEM profiles and the corresponding model curves.









Report 9, appendices





Report 9, appendices





## APPENDIX II: MT data processing around Eyjafjallajökull glacier