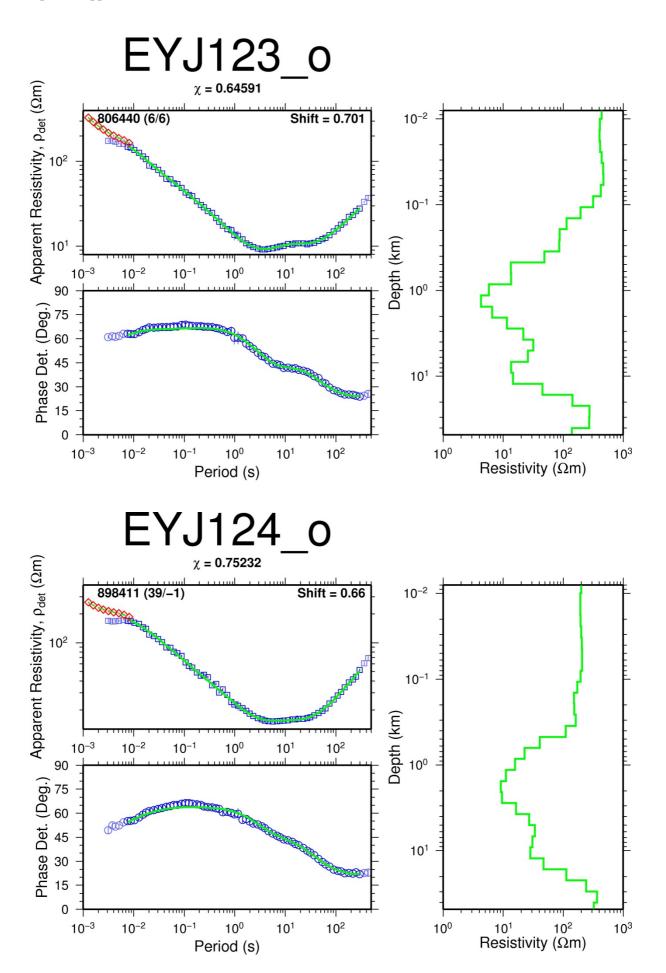

kjavík, Iceland Published in 2011

These are appendices to the report "Joint 1D inversion of TEM and MT resistivity data with an example from the area around the Eyjafjallajökull glacier, S-Iceland" by Alae-Eddine Barkaoui at the UNU Geothermal Training Programme in 2011. Appendix I shows the TEM profiles from the Eyjafjallajökull glacier and Occam inversion of the resistivity data. Appendix II shows MT data proceesed and Appendix III show the TEM and MT resistivity data from the Eyjafjallajökull glacier and 1-D joint inversion of the MT and TEM profiles and the corresponding model curves.









Report 9, appendices





Report 9, appendices





## APPENDIX II: MT data processing around Eyjafjallajökull glacier