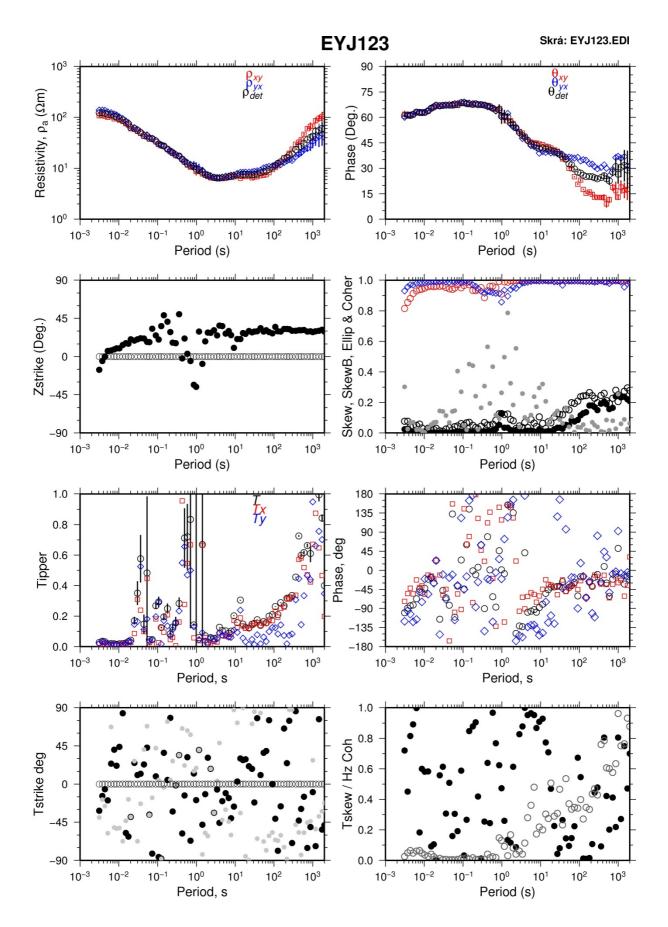

ermal Training Programme Reykjavík, Iceland Published in 2011

These are appendices to the report "Joint 1D inversion of TEM and MT resistivity data with an example from the area around the Eyjafjallajökull glacier, S-Iceland" by Alae-Eddine Barkaoui at the UNU Geothermal Training Programme in 2011. Appendix I shows the TEM profiles from the Eyjafjallajökull glacier and Occam inversion of the resistivity data. Appendix II shows MT data proceesed and Appendix III show the TEM and MT resistivity data from the Eyjafjallajökull glacier and 1-D joint inversion of the MT and TEM profiles and the corresponding model curves.









Report 9, appendices





Report 9, appendices





## APPENDIX II: MT data processing around Eyjafjallajökull glacier