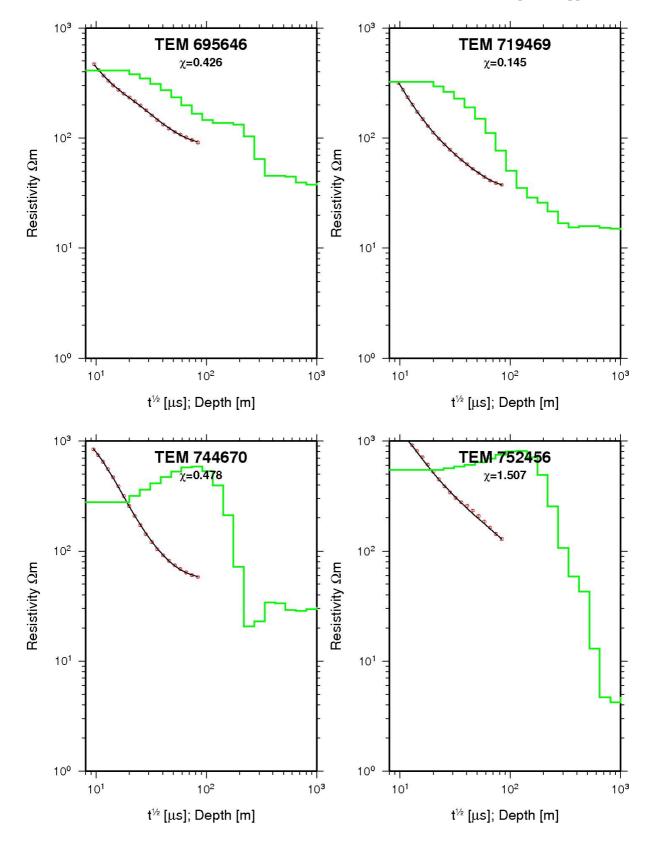

> United Nations University Geothermal Training Programme Reykjavík, Iceland Published in 2011

These are appendices to the report "Joint 1D inversion of TEM and MT resistivity data with an example from the area around the Eyjafjallajökull glacier, S-Iceland" by Alae-Eddine Barkaoui at the UNU Geothermal Training Programme in 2011. Appendix I shows the TEM profiles from the Eyjafjallajökull glacier and Occam inversion of the resistivity data. Appendix II shows MT data proceesed and Appendix III show the TEM and MT resistivity data from the Eyjafjallajökull glacier and 1-D joint inversion of the MT and TEM profiles and the corresponding model curves.