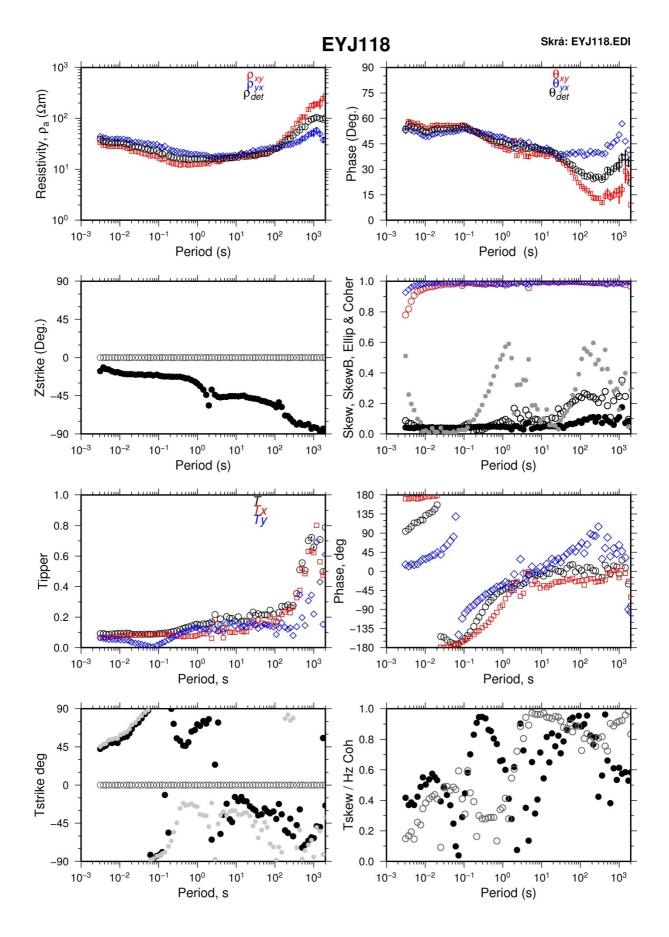

sity Geothermal Training Programme Reykjavík, Iceland Published in 2011

These are appendices to the report "Joint 1D inversion of TEM and MT resistivity data with an example from the area around the Eyjafjallajökull glacier, S-Iceland" by Alae-Eddine Barkaoui at the UNU Geothermal Training Programme in 2011. Appendix I shows the TEM profiles from the Eyjafjallajökull glacier and Occam inversion of the resistivity data. Appendix II shows MT data proceesed and Appendix III show the TEM and MT resistivity data from the Eyjafjallajökull glacier and 1-D joint inversion of the MT and TEM profiles and the corresponding model curves.









Report 9, appendices





Report 9, appendices





## APPENDIX II: MT data processing around Eyjafjallajökull glacier